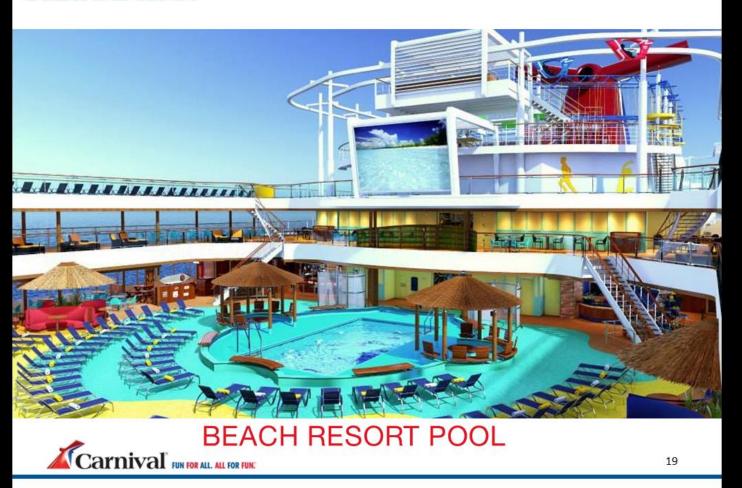

e
- Pixel All Digital Photo Gallery
- RedFrog Pub & Brewery
- o Expanded WaterWorks featuring Kaleid-O-Slide
- Multiplex Theater featuring the first-ever IMAX at Sea
- o Expanded outdoor seating for alternative restaurants
- And much more....







#### 3-story Atrium

# **CARNIVAL VISTA**





**ATRIUM** 







**ATRIUM** 





LIQUID LOUNGE









**CASINO** 



#### Punchline Comedy Club & Live Karaoke will be held here

## **CARNIVAL VISTA**



#### LIMELIGHT LOUNGE









**OCEANS PLAZA** 







LANAI



#### Now view and choose your pictures from a digital touchscreen









PIANO BAR







#### **ALCHEMY BAR**





LIBRARY BAR





#### Balcony area of the Library Bar

# **CARNIVAL VISTA**



LIBRARY BAR





#### Candy Shop & Ice Cream Bar

## **CARNIVAL VISTA**















## **GUY'S BURGER JOINT**







## **BLUE IGUANA CANTINA**







## RED FROG RUM BAR







## **BLUE IGUANA TEQUILA BAR**















#### **SEAFOOD SHACK**





















#### Sportsquare complete with Miniature Golf & Basketball Court

## **CARNIVAL VISTA**















Prografi Described

#### This Adults-Only Serenity Area will feature a salad & sandwich bar

## **CARNIVAL VISTA**



#### **ADULTS ONLY SERENITY AREA**





















#### **CLOUD 9 SPA & FITNESS CENTER**





#### Free bottle of wine with your meal on the first night of sailing

## **CARNIVAL VISTA**











## **CUCINA DEL CAPITANO**







## JIJI'S ASIAN RESTAURANT





#### They brew their own beer right on ship

## **CARNIVAL VISTA**















**HAVANA BAR & POOL** 







#### **H