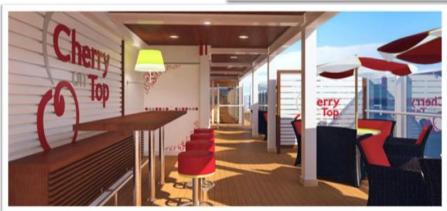

#### CARNIVAL VISTA NEW FEATURES...

- Family Harbor Staterooms & Lounge
- Havana Cabanas
- New Chef's Table
- Cherry on Top with Ice Cream
- SportSquare featuring SkyRide
- Pixel All Digital Photo Gallery
- RedFrog Pub & Brewery
- o Expanded WaterWorks featuring Kaleid-O-Slide
- Multiplex Theater featuring the first-ever IMAX at Sea
- o Expanded outdoor seating for alternative restaurants
- And much more....