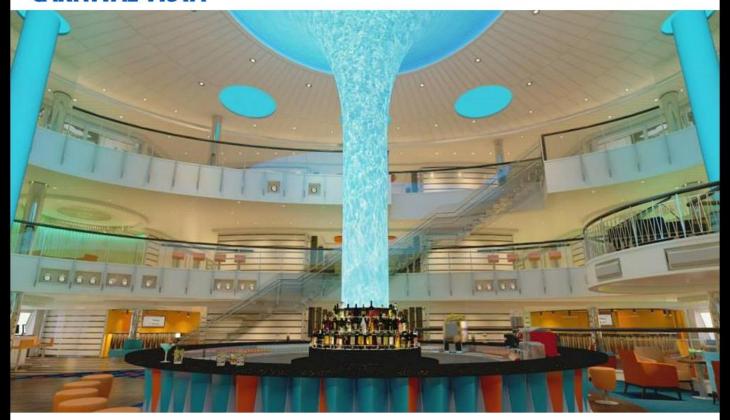

#### 3-story Atrium

# **CARNIVAL VISTA**

**ATRIUM** 

**ATRIUM** 

LIQUID LOUNGE

**CASINO** 