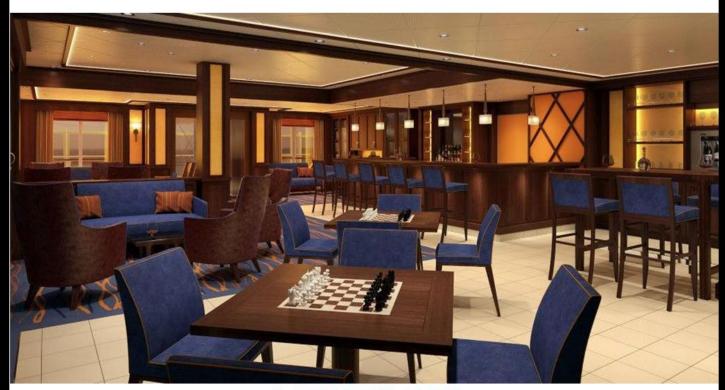

NIVAL VISTA NEW FEATURES...

- Family Harbor Staterooms & Lounge
- Havana Cabanas
- New Chef's Table
- Cherry on Top with Ice Cream
- SportSquare featuring SkyRide
- Pixel All Digital Photo Gallery
- RedFrog Pub & Brewery
- o Expanded WaterWorks featuring Kaleid-O-Slide
- Multiplex Theater featuring the first-ever IMAX at Sea
- o Expanded outdoor seating for alternative restaurants
- And much more....







#### 3-story Atrium

# **CARNIVAL VISTA**





**ATRIUM** 







**ATRIUM** 





LIQUID LOUNGE









**CASINO** 



#### Punchline Comedy Club & Live Karaoke will be held here

## **CARNIVAL VISTA**



#### LIMELIGHT LOUNGE









**OCEANS PLAZA** 







LANAI



#### Now view and choose your pictures from a digital touchscreen









PIANO BAR







#### **ALCHEMY BAR**





LIBRARY BAR





#### Balcony area of the Library Bar

# **CARNIVAL VISTA**



LIBRARY BAR





#### Candy Shop & Ice Cream Bar

## **CARNIVAL VISTA**















## **GUY'S BURGER JOINT**







## **BLUE IGUANA CANTINA**







## RED FROG RUM BAR







## **BLUE IGUANA TEQUILA BAR**















#### **SEAFOOD SHACK**





















#### Sportsquare complete with Miniature Golf & Basketball Court

## **CARNIVAL VISTA**















Prografi Described

#### This Adults-Only Serenity Area will feature a salad & sandwich bar

## **CARNIVAL VISTA**



#### **ADULTS ONLY SERENITY AREA**





















#### **CLOUD 9 SPA & FITNESS CENTER**





#### Free bottle of wine with your meal on the first night of sailing

## **CARNIVAL VISTA**











## **CUCINA DEL CAPITANO