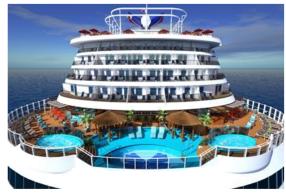

augural Sailing: May 1, 2016
- Sister Ships: New build in 2018





#### LOTS OF NEW FUN YOUR CLIENTS WILL LOVE

Carnival Vista unleashes the fun of the open sea. Built to inspire big fun among our guests, the Carnival Vista takes Funship2.0 to new heights. Guests who sail aboard the Carnival Vista get more than a memory filled vacation. They're getting a CONNECTION TO THE OCEAN.

#### CARNIVAL VISTA NEW FEATURES...

- Family Harbor Staterooms & Lounge
- Havana Cabanas
- New Chef's Table
- Cherry on Top with Ice Cream
- SportSquare featuring SkyRide
- Pixel All Digital Photo Gallery
- RedFrog Pub & Brewery
- o Expanded WaterWorks featuring Kaleid-O-Slide
- Multiplex Theater featuring the first-ever IMAX at Sea
- o Expanded outdoor seating for alternative restaurants
- And much more....







#### 3-story Atrium

# **CARNIVAL VISTA**





**ATRIUM** 







**ATRIUM** 





LIQUID LOUNGE









**CASINO** 



#### Punchline Comedy Club & Live Karaoke will be held here

## **CARNIVAL VISTA**



#### LIMELIGHT LOUNGE









**OCEANS PLAZA** 







LANAI



#### Now view and choose your pictures from a digital touchscreen









PIANO BAR







#### **ALCHEMY BAR**





LIBRARY BAR





#### Balcony area of the Library Bar

# **CARNIVAL VISTA**



LIBRARY BAR





#### Candy Shop & Ice Cream Bar

## **CARNIVAL VISTA**















## **GUY'S BURGER JOINT**







## **BLUE IGUANA CANTINA**







## RED FROG RUM BAR







## **BLUE IGUANA TEQUILA BAR**















#### **SEAFOOD SHACK**





















#### Sportsquare complete with Miniature Golf & Basketba