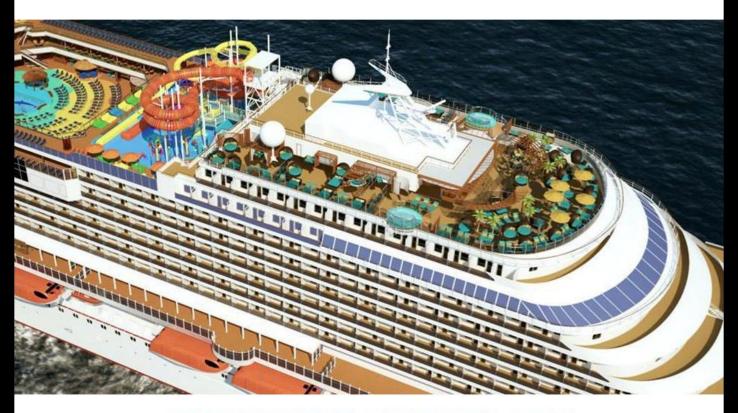

# CARNIVAL'S NEXT FUNSHIP!

- Gross Tonnage: 133,500 approx.
- Capacity: 4,000 guests (double occupancy) / 4998 (maximum capacity)
- Total staff: 1,450
- 15 Guest Decks
- 1,055 feet long
- Inaugural Sailing: May 1, 2016
- Sister Ships: New build in 2018

#### LOTS OF NEW FUN YOUR CLIENTS WILL LOVE

Carnival Vista unleashes the fun of the open sea. Built to inspire big fun among our guests, the Carnival Vista takes Funship2.0 to new heights. Guests who sail aboard the Carnival Vista get more than a memory filled vacation. They're getting a CONNECTION TO THE OCEAN.

#### CARNIVAL VISTA NEW FEATURES...

- Family Harbor Staterooms & Lounge
- Havana Cabanas
- New Chef's Table
- Cherry on Top with Ice Cream
- SportSquare featuring SkyRide
- Pixel All Digital Photo Gallery
- RedFrog Pub & Brewery
- o Expanded WaterWorks featuring Kaleid-O-Slide
- Multiplex Theater featuring the first-ever IMAX at Sea
- o Expanded outdoor seating for alternative restaurants
- And much more....