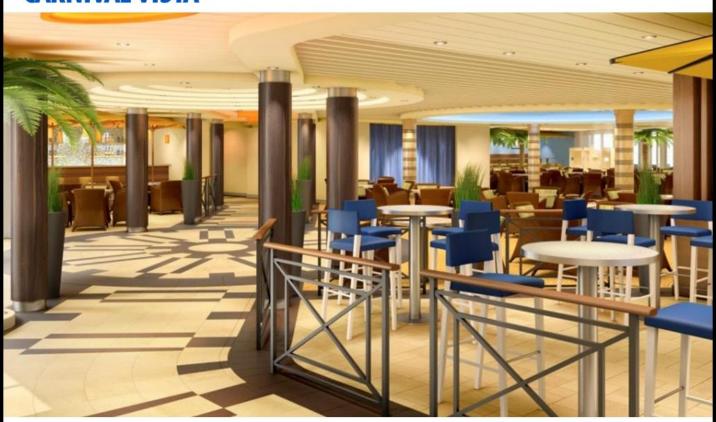

2.0 to new heights. Guests who sail aboard the Carnival Vista get more than a memory filled vacation. They're getting a CONNECTION TO THE OCEAN.

#### CARNIVAL VISTA NEW FEATURES...

- Family Harbor Staterooms & Lounge
- Havana Cabanas
- New Chef's Table
- Cherry on Top with Ice Cream
- SportSquare featuring SkyRide
- Pixel All Digital Photo Gallery
- RedFrog Pub & Brewery
- o Expanded WaterWorks featuring Kaleid-O-Slide
- Multiplex Theater featuring the first-ever IMAX at Sea
- o Expanded outdoor seating for alternative restaurants
- And much more....







#### 3-story Atrium

# **CARNIVAL VISTA**





**ATRIUM** 







**ATRIUM** 





LIQUID LOUNGE









**CASINO** 



#### Punchline Comedy Club & Live Karaoke will be held here

## **CARNIVAL VISTA**



#### LIMELIGHT LOUNGE









**OCEANS PLAZA** 







LANAI



#### Now view and choose your pictures from a digital touchscreen









PIANO BAR







#### **ALCHEMY BAR**





LIBRARY BAR





#### Balcony area of the Library Bar

# **CARNIVAL VISTA**



LIBRARY BAR





#### Candy Shop & Ice Cream Bar

## **CARNIVAL VISTA**















## **GUY'S BURGER JOINT**







## **BLUE IGUANA CANTINA**







## RED FROG RUM BAR







## **BLUE IGUANA TEQUILA BAR**















#### **SEAFOOD SHACK**





















#### Sportsquare complete with Miniature Golf & Basketball Court

## **CARNIVAL VISTA**















Prografi Described

#### This Adults-Only Serenity Area will feature a salad & sandwich bar

## **CARNIVAL VISTA**



#### **ADULTS ONLY SERENITY AREA**





















#### **CLOUD 9 SP