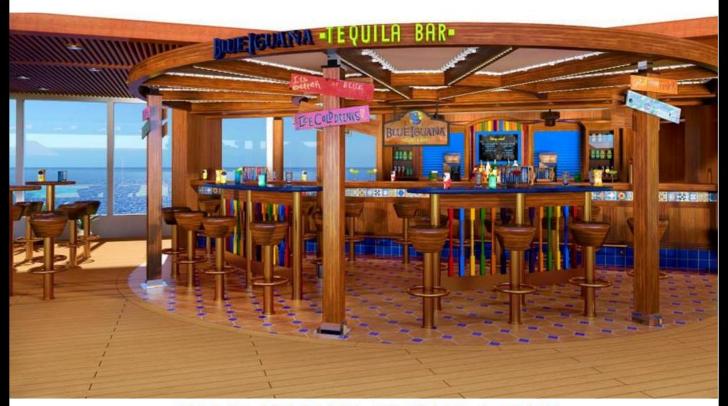

id-O-Slide
- Multiplex Theater featuring the first-ever IMAX at Sea
- o Expanded outdoor seating for alternative restaurants
- And much more....







#### 3-story Atrium

# **CARNIVAL VISTA**





**ATRIUM** 







**ATRIUM** 





LIQUID LOUNGE









**CASINO** 



#### Punchline Comedy Club & Live Karaoke will be held here

## **CARNIVAL VISTA**



#### LIMELIGHT LOUNGE









**OCEANS PLAZA** 







LANAI



#### Now view and choose your pictures from a digital touchscreen









PIANO BAR







#### **ALCHEMY BAR**





LIBRARY BAR





#### Balcony area of the Library Bar

# **CARNIVAL VISTA**



LIBRARY BAR





#### Candy Shop & Ice Cream Bar

## **CARNIVAL VISTA**















## **GUY'S BURGER JOINT**







## **BLUE IGUANA CANTINA**







## RED FROG RUM BAR







## **BLUE IGUANA TEQUILA BAR**















#### **SEAFOOD SHACK**





















#### Sportsquare complete with Miniature Golf & Basketball Court

## **CARNIVAL VISTA**















Prografi Described

#### This Adults-Only Serenity Area will feature a salad & sandwich bar

## **CARNIVAL VISTA**



#### **ADULTS ONLY SERENITY AREA**





















#### **CLOUD 9 SPA & FITNESS CENTER**





#### Free bottle of wine with your meal on the first night of sailing

## **CARNIVAL VISTA**











## **CUCINA DEL CAPITANO**







## JIJI'S ASIAN RESTAURANT





#### They brew their own beer right on ship

## **CARNIVAL VISTA**















**HAVANA BAR & POOL** 







#### **HAVANA BAR & POOL**







HAVANA BAR - LA SALA





Open after 5pm to all, prior to that it will o