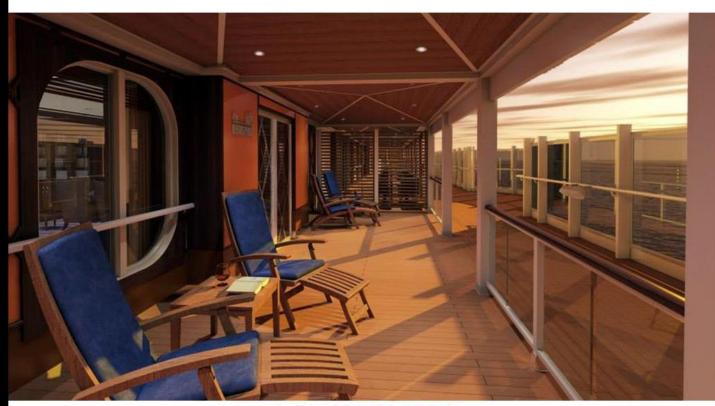

as
- New Chef's Table
- Cherry on Top with Ice Cream
- SportSquare featuring SkyRide
- Pixel All Digital Photo Gallery
- RedFrog Pub & Brewery
- o Expanded WaterWorks featuring Kaleid-O-Slide
- Multiplex Theater featuring the first-ever IMAX at Sea
- o Expanded outdoor seating for alternative restaurants
- And much more....







#### 3-story Atrium

# **CARNIVAL VISTA**





**ATRIUM** 







**ATRIUM** 





LIQUID LOUNGE









**CASINO** 



#### Punchline Comedy Club & Live Karaoke will be held here

## **CARNIVAL VISTA**



#### LIMELIGHT LOUNGE









**OCEANS PLAZA** 







LANAI



#### Now view and choose your pictures from a digital touchscreen









PIANO BAR







#### **ALCHEMY BAR**





LIBRARY BAR





#### Balcony area of the Library Bar

# **CARNIVAL VISTA**



LIBRARY BAR





#### Candy Shop & Ice Cream Bar

## **CARNIVAL VISTA**















## **GUY'S BURGER JOINT**







## **BLUE IGUANA CANTINA**







## RED FROG RUM BAR







## **BLUE IGUANA TEQUILA BAR**















#### **SEAFOOD SHACK**





















#### Sportsquare complete with Miniature Golf & Basketball Court

## **CARNIVAL VISTA**















Prografi Described

#### This Adults-Only Serenity Area will feature a salad & sandwich bar

## **CARNIVAL VISTA**



#### **ADULTS ONLY SERENITY AREA**





















#### **CLOUD 9 SPA & FITNESS CENTER**





#### Free bottle of wine with your meal on the first night of sailing

## **CARNIVAL VISTA**











## **CUCINA DEL CAPITANO**







## JIJI'S ASIAN RESTAURANT





#### They brew their own beer right o