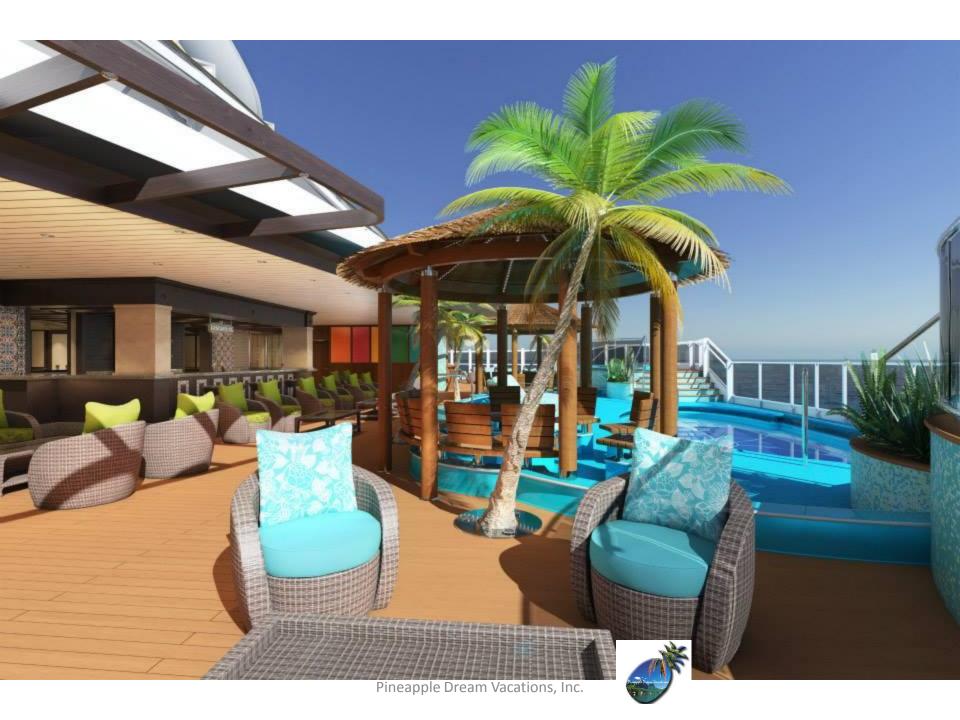

## **CARNIVAL VISTA**

**HAVANA BAR & POOL** 

#### **HAVANA BAR & POOL**

HAVANA BAR - LA SALA

Open after 5pm to all, prior to that it will only be open to special staterooms in that area

#### HAVANA BAR & POOL