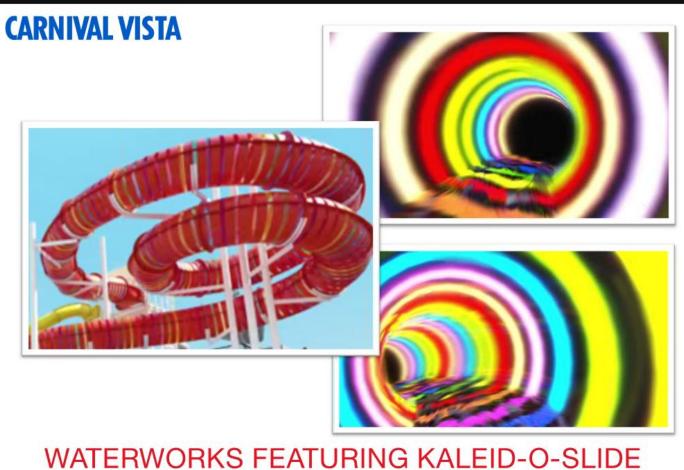

#### CARNIVAL VISTA NEW FEATURES...

- Family Harbor Staterooms & Lounge
- Havana Cabanas
- New Chef's Table
- Cherry on Top with Ice Cream
- SportSquare featuring SkyRide
- Pixel All Digital Photo Gallery
- RedFrog Pub & Brewery
- o Expanded WaterWorks featuring Kaleid-O-Slide
- Multiplex Theater featuring the first-ever IMAX at Sea
- o Expanded outdoor seating for alternative restaurants
- And much more....