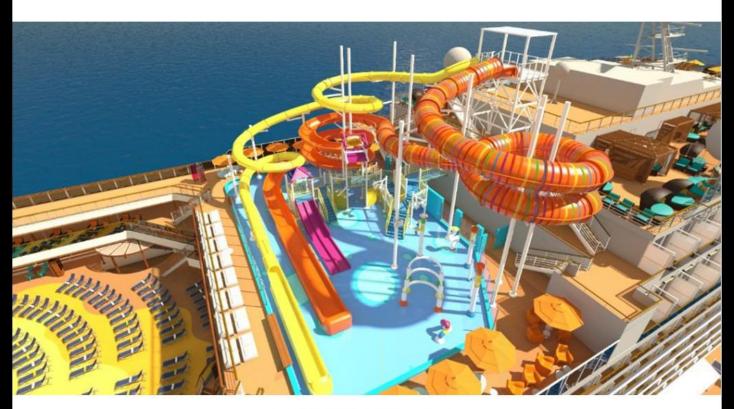

#### CARNIVAL VISTA NEW FEATURES...

- Family Harbor Staterooms & Lounge
- Havana Cabanas
- New Chef's Table
- Cherry on Top with Ice Cream
- SportSquare featuring SkyRide
- Pixel All Digital Photo Gallery
- RedFrog Pub & Brewery
- o Expanded WaterWorks featuring Kaleid-O-Slide
- Multiplex Theater featuring the first-ever IMAX at Sea
- o Expanded outdoor seating for alternative restaurants
- And much more....