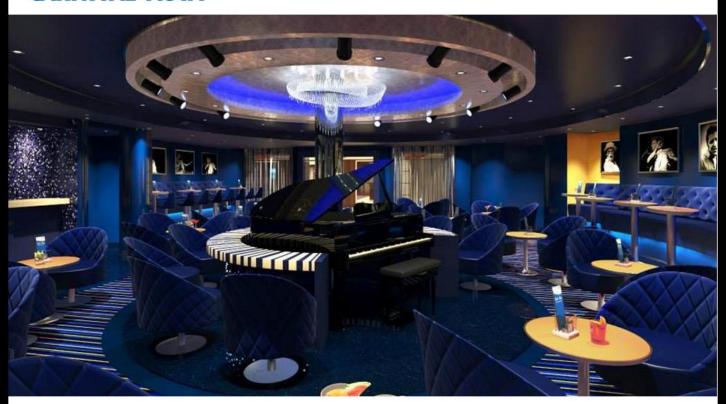

getting a CONNECTION TO THE OCEAN.

#### CARNIVAL VISTA NEW FEATURES...

- Family Harbor Staterooms & Lounge
- Havana Cabanas
- New Chef's Table
- Cherry on Top with Ice Cream
- SportSquare featuring SkyRide
- Pixel All Digital Photo Gallery
- RedFrog Pub & Brewery
- o Expanded WaterWorks featuring Kaleid-O-Slide
- Multiplex Theater featuring the first-ever IMAX at Sea
- o Expanded outdoor seating for alternative restaurants
- And much more....







#### 3-story Atrium

# **CARNIVAL VISTA**





**ATRIUM** 







**ATRIUM** 





LIQUID LOUNGE









**CASINO** 



#### Punchline Comedy Club & Live Karaoke will be held here

## **CARNIVAL VISTA**



#### LIMELIGHT LOUNGE









**OCEANS PLAZA** 







LANAI



#### Now view and choose your pictures from a digital touchscreen









PIANO BAR







#### **ALCHEMY BAR**





LIBRARY BAR





#### Balcony area of the Library Bar

# **CARNIVAL VISTA**



LIBRARY BAR





#### Candy Shop & Ice Cream Bar

## **CARNIVAL VISTA**















## **GUY'S BURGER JOINT**







## **BLUE IGUANA CANTINA**







## RED FROG RUM BAR







## **BLUE IGUANA TEQUILA BAR**















#### **SEAFOOD SHACK**





















#### Sportsquare complete with Miniature Golf & Basketball Court

## **CARNIVAL VISTA**















Prografi Described

#### This Adults-Only Serenity Area will feature a salad & sandwich bar

## **CARNIVAL VISTA**



#### **ADULTS ONLY SERENITY AREA**





















#### **CLOUD 9 SPA & FITNESS CENTER**





#### Free bottle of wine with your meal on the first night of sailing

## **CARNIVA