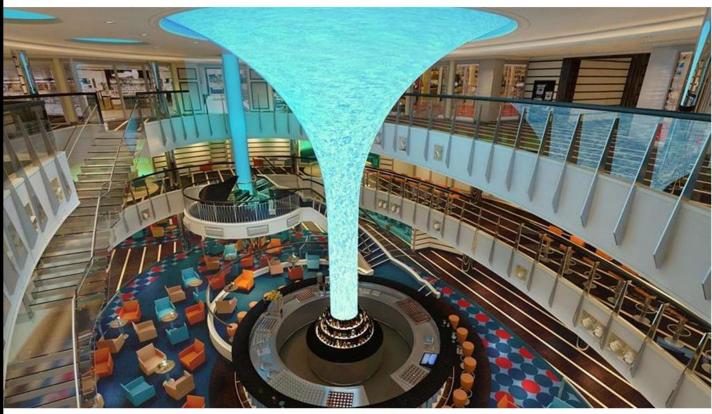

w build in 2018





#### LOTS OF NEW FUN YOUR CLIENTS WILL LOVE

Carnival Vista unleashes the fun of the open sea. Built to inspire big fun among our guests, the Carnival Vista takes Funship2.0 to new heights. Guests who sail aboard the Carnival Vista get more than a memory filled vacation. They're getting a CONNECTION TO THE OCEAN.

#### CARNIVAL VISTA NEW FEATURES...

- Family Harbor Staterooms & Lounge
- Havana Cabanas
- New Chef's Table
- Cherry on Top with Ice Cream
- SportSquare featuring SkyRide
- Pixel All Digital Photo Gallery
- RedFrog Pub & Brewery
- o Expanded WaterWorks featuring Kaleid-O-Slide
- Multiplex Theater featuring the first-ever IMAX at Sea
- o Expanded outdoor seating for alternative restaurants
- And much more....







#### 3-story Atrium

# **CARNIVAL VISTA**





**ATRIUM** 







**ATRIUM** 





LIQUID LOUNGE









**CASINO** 



#### Punchline Comedy Club & Live Karaoke will be held here

## **CARNIVAL VISTA**



#### LIMELIGHT LOUNGE









**OCEANS PLAZA** 







LANAI



#### Now view and choose your pictures from a digital touchscreen









PIANO BAR







#### **ALCHEMY BAR**





LIBRARY BAR





#### Balcony area of the Library Bar

# **CARNIVAL VISTA**



LIBRARY BAR





#### Candy Shop & Ice Cream Bar

## **CARNIVAL VISTA**















## **GUY'S BURGER JOINT**







## **BLUE IGUANA CANTINA**







## RED FROG RUM BAR







## **BLUE IGUANA TEQUILA BAR**















#### **SEAFOOD SHACK**





















#### Sportsquare complete with Miniature Golf & Basketball Court

## **CARNIVAL VISTA**