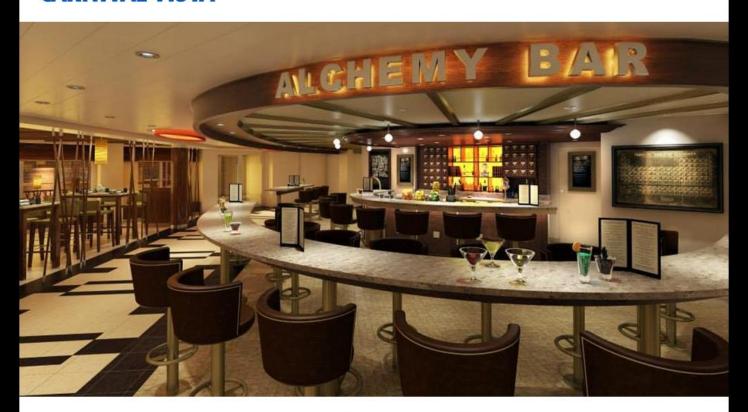

TION TO THE OCEAN.

#### CARNIVAL VISTA NEW FEATURES...

- Family Harbor Staterooms & Lounge
- Havana Cabanas
- New Chef's Table
- Cherry on Top with Ice Cream
- SportSquare featuring SkyRide
- Pixel All Digital Photo Gallery
- RedFrog Pub & Brewery
- o Expanded WaterWorks featuring Kaleid-O-Slide
- Multiplex Theater featuring the first-ever IMAX at Sea
- o Expanded outdoor seating for alternative restaurants
- And much more....







#### 3-story Atrium

# **CARNIVAL VISTA**





**ATRIUM** 







**ATRIUM** 





LIQUID LOUNGE









**CASINO** 



#### Punchline Comedy Club & Live Karaoke will be held here

## **CARNIVAL VISTA**



#### LIMELIGHT LOUNGE









**OCEANS PLAZA** 







LANAI



#### Now view and choose your pictures from a digital touchscreen









PIANO BAR







#### **ALCHEMY BAR**





LIBRARY BAR





#### Balcony area of the Library Bar

# **CARNIVAL VISTA**



LIBRARY BAR





#### Candy Shop & Ice Cream Bar

## **CARNIVAL VISTA**















## **GUY'S BURGER JOINT**







## **BLUE IGUANA CANTINA**







## RED FROG RUM BAR







## **BLUE IGUANA TEQUILA BAR**















#### **SEAFOOD SHACK**





















#### Sportsquare complete with Miniature Golf & Basketball Court

## **CARNIVAL VISTA**















Prografi Described

#### This Adults-Only Serenity Area will feature a salad & sandwich bar

## **CARNIVAL VISTA**



#### **ADULTS ONLY SERENITY AREA**





















#### **CLOUD 9 SPA & FITNESS CENTER**





#### Free bottle of wine with your meal on the first night of sailing

## **CARNIVAL VISTA**