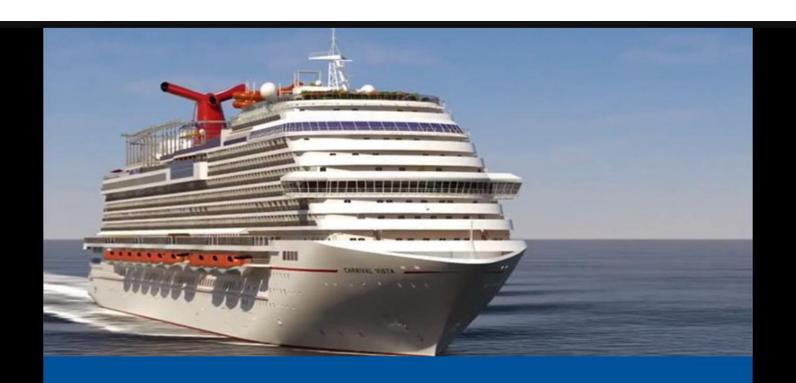

# CARNIVAL'S NEXT FUNSHIP!

- Gross Tonnage: 133,500 approx.
- Capacity: 4,000 guests (double occupancy) / 4998 (maximum capacity)
- Total staff: 1,450
- 15 Guest Decks
- 1,055 feet long
- Inaugural Sailing: May 1, 2016
- Sister Ships: New build in 2018

#### LOTS OF NEW FUN YOUR CLIENTS WILL LOVE

Carnival Vista unleashes the fun of the open sea. Built to inspire big fun among our guests, the Carnival Vista takes Funship2.0 to new heights. Guests who sail aboard the Carnival Vista get more than a memory filled vacation. They're getting a CONNECTION TO THE OCEAN.