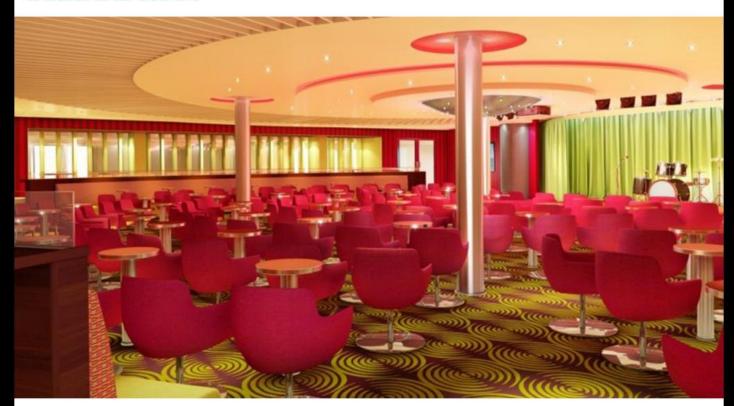

Carnival Vista takes Funship2.0 to new heights. Guests who sail aboard the Carnival Vista get more than a memory filled vacation. They're getting a CONNECTION TO THE OCEAN.

#### CARNIVAL VISTA NEW FEATURES...

- Family Harbor Staterooms & Lounge
- Havana Cabanas
- New Chef's Table
- Cherry on Top with Ice Cream
- SportSquare featuring SkyRide
- Pixel All Digital Photo Gallery
- RedFrog Pub & Brewery
- o Expanded WaterWorks featuring Kaleid-O-Slide
- Multiplex Theater featuring the first-ever IMAX at Sea
- o Expanded outdoor seating for alternative restaurants
- And much more....







#### 3-story Atrium

# **CARNIVAL VISTA**





**ATRIUM** 







**ATRIUM** 





LIQUID LOUNGE









**CASINO** 



#### Punchline Comedy Club & Live Karaoke will be held here

## **CARNIVAL VISTA**



#### LIMELIGHT LOUNGE









**OCEANS PLAZA** 







LANAI



#### Now view and choose your pictures from a digital touchscreen









PIANO BAR







#### **ALCHEMY BAR**





LIBRARY BAR





#### Balcony area of the Library Bar

# **CARNIVAL VISTA**



LIBRARY BAR





#### Candy Shop & Ice Cream Bar

## **CARNIVAL VISTA**















## **GUY'S BURGER JOINT**







## **BLUE IGUANA CANTINA**







## RED FROG RUM BAR







## **BLUE IGUANA TEQUILA BAR**















#### **SEAFOOD SHACK**





















#### Sportsquare complete with Miniature Golf & Basketball Court

## **CARNIVAL VISTA**















Prografi Described

#### This Adults-Only Serenity Area will feature a salad & sandwich bar

## **CARNIVAL VISTA**



#### **ADULTS ONLY SERENITY AREA**